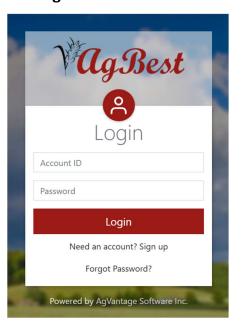

## **Instructions for Chrome**

1 - Go to https://agbest.com/pockt

4 – Enter your account ID and password and click Login.

5 – If you want to have your account information remembered on your device, click Setup Local Account, then setup a PIN. You will also have the option to set-up biometrics for your account on the next screen. Otherwise skip.