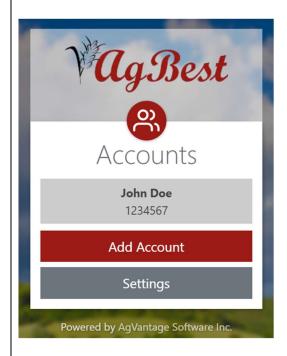

6 – If you have multiple accounts that you wish to access with one login, you may add them during this step. Otherwise select your name/account # to access your account information.

Please note: If you need access to multiple accounts you will need to "Sign-up" each account individually. Then you may add the account to your device/computer login screen.