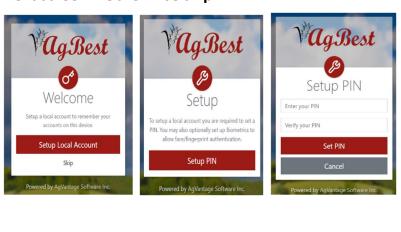

## **Instructions for Chrome**

1 - Go to https://agbest.com/pockt

4 – Enter your account ID and password and click Login.

5 – If you want to have your account information remembered on your device, click Setup Local Account, then setup a PIN. You will also have the option to set-up biometrics for your account on the next screen. Otherwise skip.